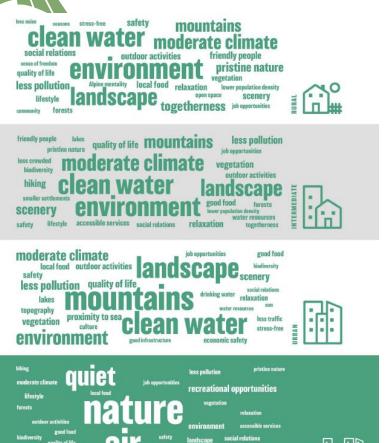

## Strengths and weaknesses of living in the Alps

poor public transport

Future challenges to securing quality of life in the Alps