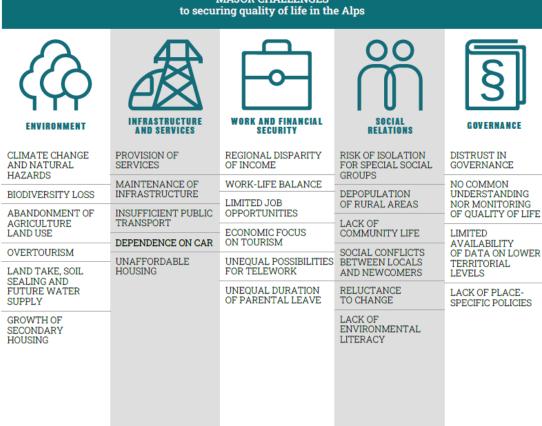

## Strengths and weaknesses of living in the Alps

poor public transport

Future challenges to securing quality of life in the Alps

### SCHEME REPRESENTING THE MAJOR QUALITY OF LIFE CHALLENGES IN THE ALPS

## **MAJOR CHALLENGES**

Challenges are interrelated There is a lack of cross-sectoral and participative approaches to tackle them