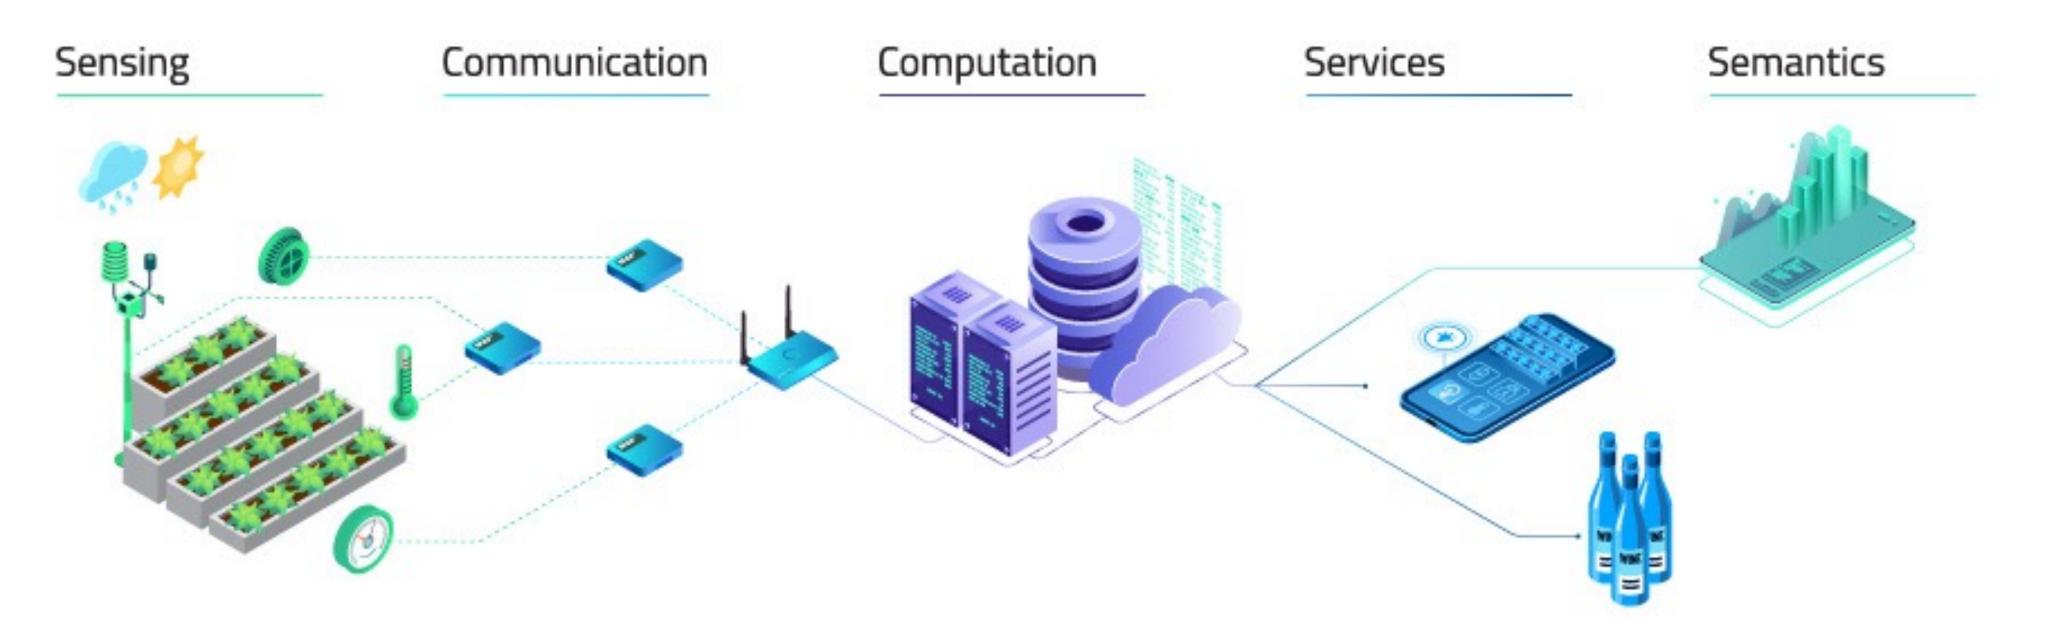

# Meet the Local Producer platform

- new ways of representation and communication
- storytelling, bring farmers closer to people
- sustainable local rural economy
- sustainable tourism